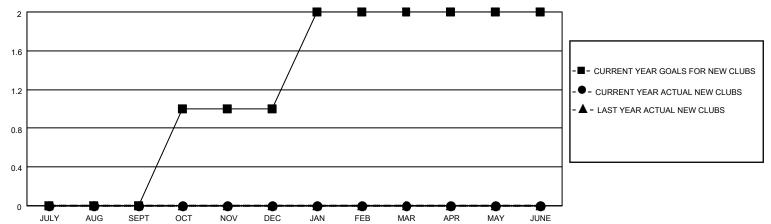

### GOALS AND ACTUAL NEW CLUBS CUMULATIVE

## District 5M 2

| Clubs RESULTS FOR 2022-2023 |   |   |   | Members RESULTS FOR 2022-2023 |    |    |    |
|-----------------------------|---|---|---|-------------------------------|----|----|----|
|                             |   |   |   |                               |    |    |    |
| JULY/AUG/SEPT               | 0 | 0 | 1 | JULY/AUG/SEPT                 | 45 | 68 | 38 |
| OCT/NOV/DEC                 | 1 | 0 | 0 | OCT/NOV/DEC                   | 45 | 32 | 31 |
| JAN/FEB/MAR                 | 1 | 0 | 0 | JAN/FEB/MAR                   | 50 | 0  | 0  |
| APR/MAY/JUNE                | 0 | 0 | 0 | APR/MAY/JUNE                  | 35 | 0  | 0  |