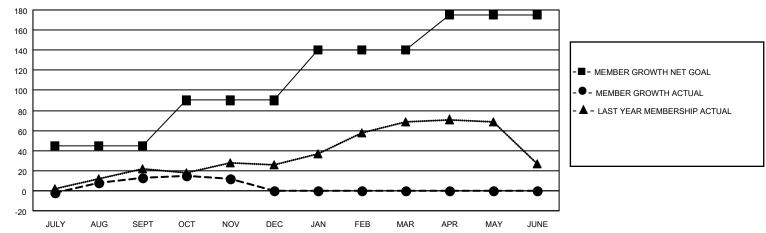

#### GOALS AND ACTUAL MEMBERS CUMULATIVE

| DROPPED CLUBS: 1 |    | 30 CLUBS OF 65 ADDED 1 OR<br>MORE NEW MEMBERS | GENDER DISTRIBUTION                 |                |  |
|------------------|----|-----------------------------------------------|-------------------------------------|----------------|--|
|                  |    | MORE NEW MEMBERS                              | MALE                                | 1,476 (65.25%) |  |
|                  |    |                                               | FEMALE 786 (34.75%)                 |                |  |
| DROPPED MEMBERS  |    |                                               | NON BINARY                          | 0 (0.00%)      |  |
|                  |    |                                               | PREFER NOT TO ANSWER                | 0 (0.00%)      |  |
| DECEASED         | 9  |                                               |                                     | ,              |  |
| CLUB CANCELLED   | 0  | CLICK HERE FOR CUMULATIVE                     | TOTAL FAMILY UNIT MEMBERS           | 348            |  |
| OTHER            | 61 | MEMBERSHIP DATA                               |                                     |                |  |
| TOTAL            | 70 |                                               | FAMILY MEMBERS PAYING HALF DUES 179 |                |  |
|                  |    |                                               |                                     |                |  |

## District 5M 2

| Clubs RESULTS FOR 2022-2023 |   |   |   | Members RESULTS FOR 2022-2023 |    |    |    |
|-----------------------------|---|---|---|-------------------------------|----|----|----|
|                             |   |   |   |                               |    |    |    |
| JULY/AUG/SEPT               | 0 | 0 | 1 | JULY/AUG/SEPT                 | 45 | 68 | 38 |
| OCT/NOV/DEC                 | 1 | 0 | 0 | OCT/NOV/DEC                   | 45 | 32 | 31 |
| JAN/FEB/MAR                 | 1 | 0 | 0 | JAN/FEB/MAR                   | 50 | 0  | 0  |
| APR/MAY/JUNE                | 0 | 0 | 0 | APR/MAY/JUNE                  | 35 | 0  | 0  |